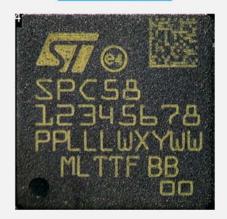

# CHANGE DESCRIPTION

Additional 2D marking on component (further to the standard one), allowing progressive enhancement of product traceability (diffusion lot, wafer number, dice coordinates, etc.). Given the package dimension, current standard marking (contents unchanged) has been reallocated to provide additional room for the 2D mark. An example is shown below:

**Current Marking** 

New 2D Marking

**TRACEABILITY** 

Date Code and direct product marking.

**VALIDATION** 

Change concerns product appearance only, with no impact on form, fit and function. No changes in process and / or equipment are required.