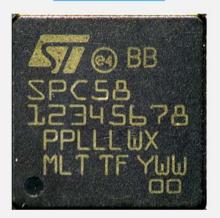

# CHANGE DESCRIPTION

Additional 2D marking on component (further to the standard one), allowing progressive enhancement of product traceability (diffusion lot, wafer number, dice coordinates, etc.). Given the package dimension, current standard marking (contents unchanged) has been reallocated to provide additional room for the 2D mark. An example is shown below:

**Current Marking** 

New 2D Marking

**TRACEABILITY** 

Date Code and direct product marking.

**VALIDATION** 

Change concerns product appearance only, with no impact on form, fit and function. No changes in process and / or equipment are required.